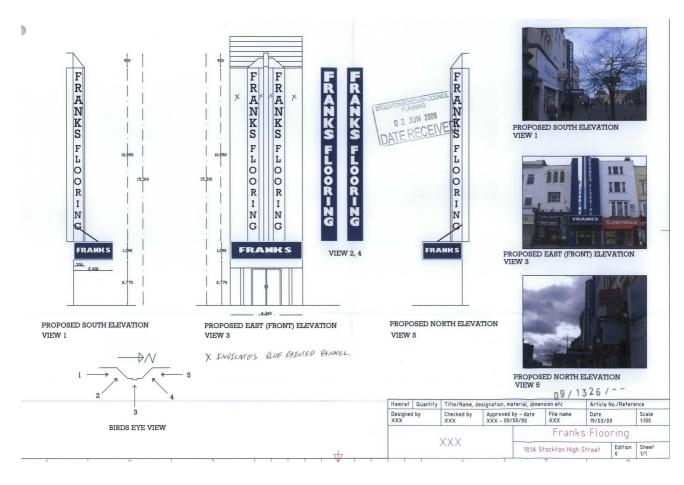

----|-----------------------------------------|------------------|
| 1 / 9 n                                                                           |                                | STOCKTONBOROUGH COUNCIL<br>PLANNING<br>0 3 JUNY 2000 | SBC 0 0 0 2                             | ANKS FLO         |
| 1326 /                                                                            |                                |                                                      |                                         | Ö<br>R<br>I<br>N |
| Di Bond backed with blue vinyl<br>FRANKS<br>HE FLOORING STORE<br>Sign 1100x2440mm | DI Bond backed with blue vinyl | DI Bond backed wit                                   | h blue vinyl                            | Ĝ                |

## Appendix 3: Elevations