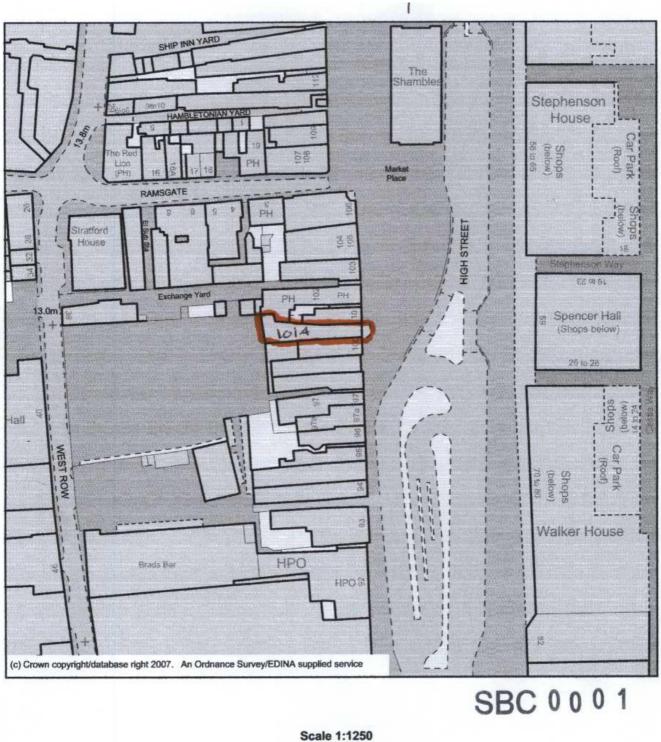

## Appendix 2: signs

|                                                                                   |                                |                                                      | letter height 588mm<br>11000 x 920 (x2) | R                |
|-----------------------------------------------------------------------------------|--------------------------------|------------------------------------------------------|-----------------------------------------|------------------|
| 1 / 9 n                                                                           |                                | STOCKTONBOROUGH COUNCIL<br>PLANNING<br>0 3 JUNY 2000 | SBC 0 0 0 2                             | ANKS FLO         |
| 1326 /                                                                            |                                |                                                      |                                         | Ö<br>R<br>I<br>N |
| Di Bond backed with blue vinyl<br>FRANKS<br>HE FLOORING STORE<br>Sign 1100x2440mm | DI Bond backed with blue vinyl | DI Bond backed wit                                   | h blue vinyl                            | Ĝ                |